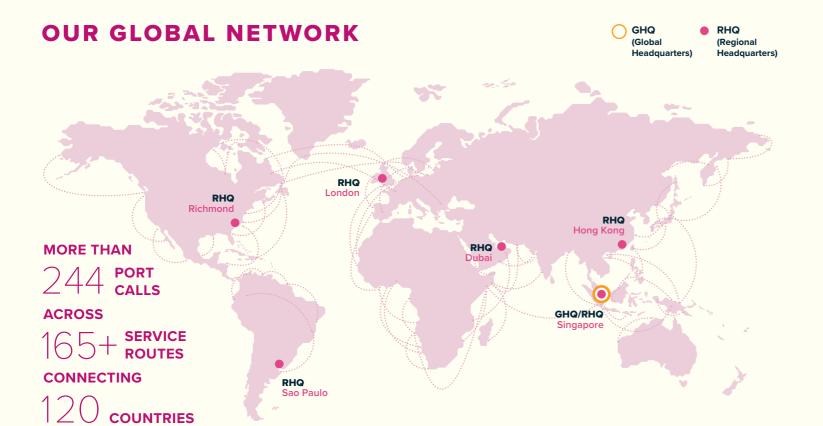

# ONE CONNECTS THE WORLD

ONE was established through the integration of the container business of 3 Japanese shipping companies.

Operating more than 240 vessels, it offers an expeditious and a reliable international network of over 165 services to 120 countries and beyond. ONE has a fleet size of approximately 1.9 million TEU.

## **OUR KEY MILESTONES**

Establishment of ONE

2017

2019

Inauguration of Magenta Singapore Terminal

- Launch of ONE mobile application
- Expansion of reefer fleet

2023

- Fifth year anniversary
- We now have more than 165 services connecting 120 countries