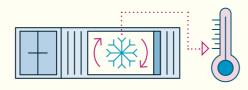

#### **Cold Treatment (CT)**

An uninterrupted and sufficiently low temperature is maintained in our reefer containers for a pre-determined duration in order to kill insects and larvae that may be hidden in perishable goods.

Temperature probes also help to measure and record the internal temperature of the cargo.

Our reefer experts in regional offices work closely with Global Reefer Business planning team to offer customized reefer solutions. Scan this QR code or click <u>here</u> to find out more: