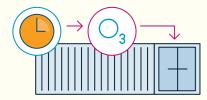

#### **Enhanced Atmosphere**

Ozone Enhanced Atmosphere is the active introduction of ozone into the internal atmosphere of the container to preserve the cargo.

Regulated amounts of ozone are released throughout the voyage which decomposes the ethylene generated by climacteric fruit and vegetables as they ripen and slowly decay.