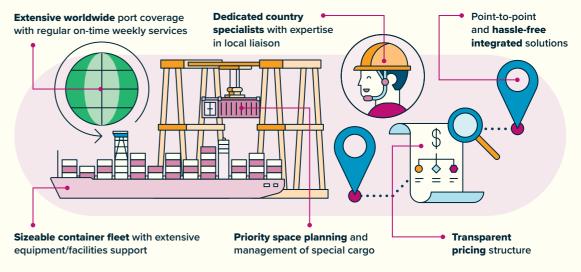

#### **SPECIAL CARGO**

We have rich history and experience in handling special cargo of all kinds.

With our extensive international port coverage, on-time shipping schedule, well balanced equipment supplies and tailor-made customer service, ONE is definitely your ideal partner for the transportation of special cargo.

#### **TYPES OF SPECIAL CARGO**

#### In-Gauge Cargo (IG)

Special cargoes which are transported using Flat Rack or Open Top containers, and are placed within the internal dimensions of the containers.

#### **Out-of-Gauge Cargo (OOG)**

Special cargoes which are also transported using Flat Rack or Open Top containers, despite having dimensions which exceed the width and/or height of the containers.

#### **Breakbulk Cargo (BB)**

e also
ck or Open
are transported using multiple
flat Rack containers. For example,
luxury yachts, over-sized machines,
trains, construction equipment
and generators.

#### **FEATURES**

ONE employs teams of worldwide specialists who have the handling knowledge and skills to ensure your special cargo is shipped safely and efficiently. Scan this QR code or click here to find out more: