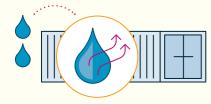

#### **Dehumidification**

ONE reefer containers are able to **control** humidity within the range of 95% to 65%.

Lowering the relative humidity in a container during transportation is especially required for items like bulbs to ensure dry packaging, prevent rot and reduce fungal development.