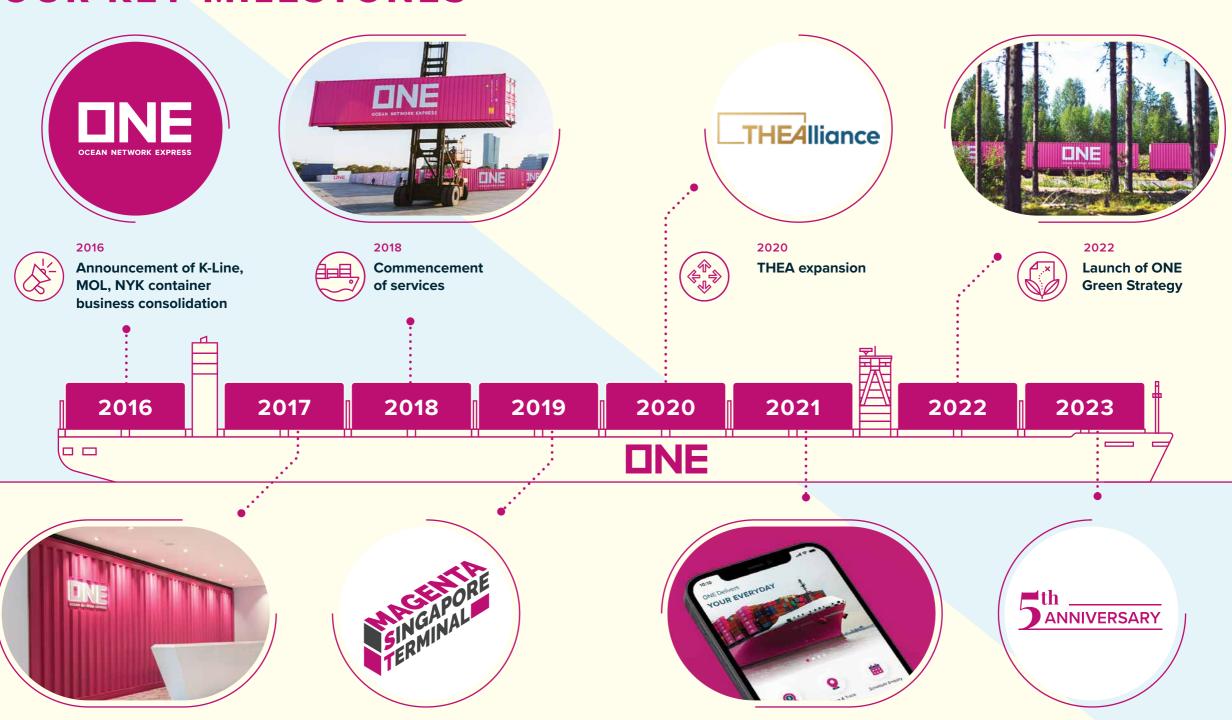

## **OUR KEY MILESTONES**

Establishment of ONE

2017

2019

Inauguration of Magenta Singapore Terminal

- Launch of ONE mobile application
- Expansion of reefer fleet

2023

- Fifth year anniversary
- We now have more than 165 services connecting 120 countries